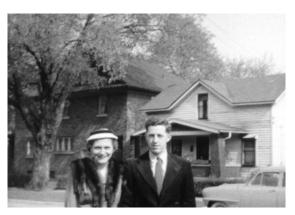

## Crosby Street, N.W.

| 300 | 07/11/62 | 1206 | Capitol |
|-----|----------|------|---------|
| 308 | 08/30/61 | 478  | Capitol |
| 309 | 11/01/61 | 563  | Capitol |

**311 Crosby N.W.** In the early 1950's, this  $1\frac{1}{2}$ -story frame house on the right in the photo was the home of Royal and Ruby Riker. In this photo,

taken about 1952, are Leona A. and Alger M. Klimas, facing the home of Alger's mother and stepfather, William and Julia Sneackus, at 308 Crosby N.W. The 2-story house to the left or west of 311 is 1300-02 Scribner N.W. (Photo: Courtesy of Michael and Joseph Klimas, 1232 Fourth N.W.)